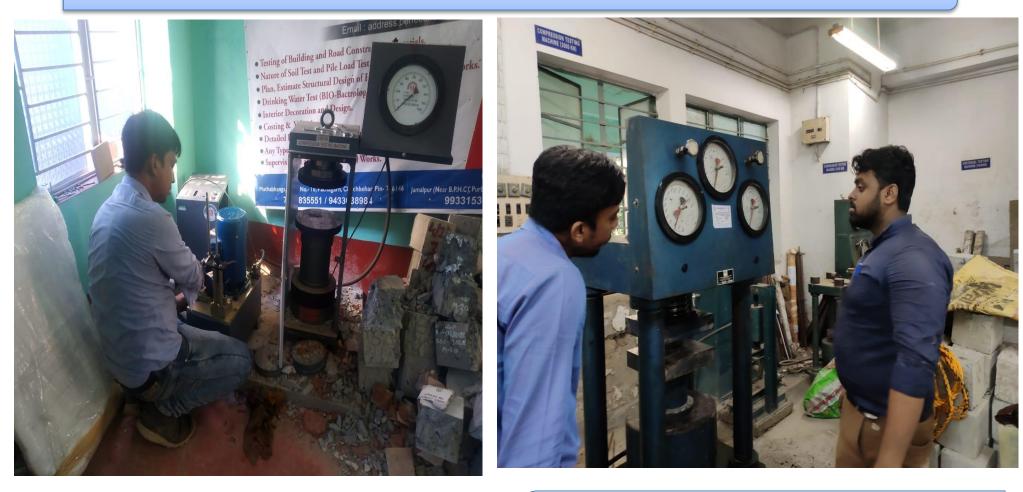

#### SIGN OF COMMITMENT

ASICO is an Indian based Organization who provide Civil Quality Control Instrument's Sales services in all over India. ASICO provide innovative & cost effective solutions. You can find us on Sales service field, NDT field Job work, Core Cutting Services, AMC, repairing & Calibration field etc.

ASICO always try to give full support to it's customers as and when required. We can assure our best sales service attention towards customer. Our experienced and expert Engineers always try to do theirs best for the perfection of work and best customer services.