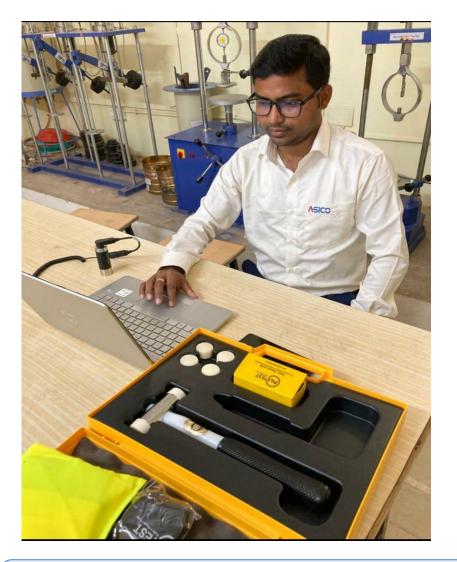

#### WE DEALS WITH **PROCEQ NDT** INSTRUMENTS

Original Schmidt Concrete Test Hammer, Type N Original Schmidt Live N- OS 8000 Pundit Lab+ Ultrasonic Testing Instrument Pundit PL-200 Ultrasonic Testing Instrument Profometer PM-600 Rebar Locator Profometer PM-630AI Rebar Locator CANIN Half Cell Potentiometer for Corrosion Etc.

#### PROFOMETER PM-600 REBAR LOCATOR PROFOMETER PM-630AI REBAR LOCATOR

We can identify and locate rebar's of any structure, cover depth and also the diameter of the located bar. Also can get the graphical representation of the members.