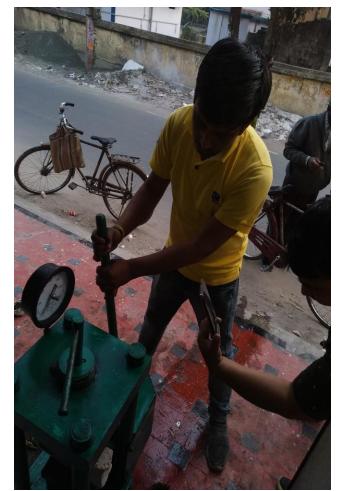

#### SIGN OF COMMITMENT

ASICO is an Indian based Organization who provide Civil Quality Control Instrument's Sales services in all over India. ASICO provide innovative & cost effective solutions. You can find us on Sales service field, NDT field Job work, Core Cutting Services, AMC, repairing & Calibration field etc.

ASICO always try to give full support to it's customers as and when required. We can assure our best sales service attention towards customer. Our experienced and expert Engineers always try to do theirs best for the perfection of work and best customer services.