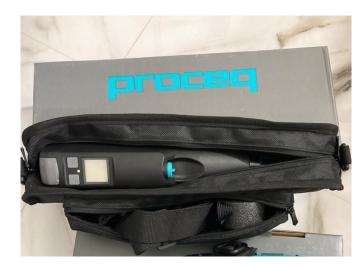

#### WE DEALS WITH **PROCEQ NDT** INSTRUMENTS

Original Schmidt Concrete Test Hammer, Type N Original Schmidt Live N- OS 8000 Pundit Lab+ Ultrasonic Testing Instrument Pundit PL-200 Ultrasonic Testing Instrument Profometer PM-600 Rebar Locator Profometer PM-630AI Rebar Locator CANIN Half Cell Potentiometer for Corrosion Etc.