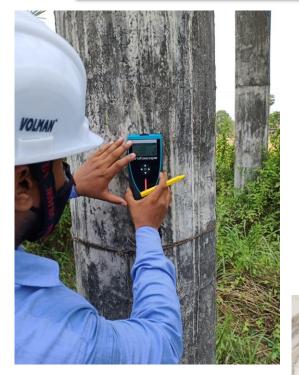

#### PROFOMETER PM-600 REBAR LOCATOR PROFOMETER PM-630AI REBAR LOCATOR

We can identify and locate rebar's of any structure, cover depth and also the diameter of the located bar. Also can get the graphical representation of the members.