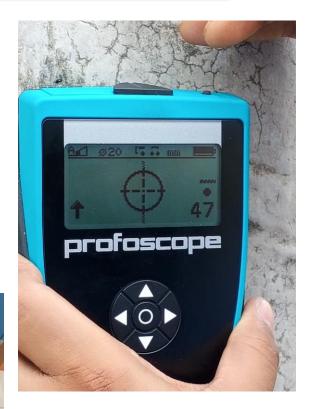

#### PROFOMETER PM-600 REBAR LOCATOR PROFOMETER PM-630AI REBAR LOCATOR

We can identify and locate rebar's of any structure, cover depth and also the diameter of the located bar. Also can get the graphical representation of the members.