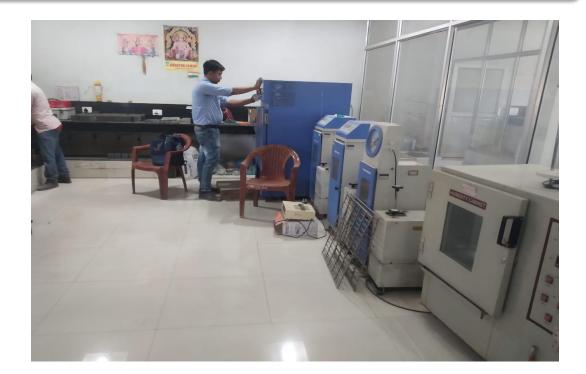

### PILE INTIGRITY TESTING INSTRUMENT

PET Instrument user (PILETEST.COM) RAMAKRISHNA HALDER, KOLKATA, WEST BENGAL TESTING ENGINEERING & CONSULTANCY, GOA JADAVPUR UNIVERSITY, KOLKATA, WEST BENGAL NIT SILCHAR, SHILCHAR, ASSAM NIT AGARTALA, AGARTALA, TRIPURA A & J ENGINEERS, GUWAHATI, ASSAM CIMFR, DHANBAD, JHARKHAND JEFFREY SANVIN VALADARES, GOA Etc. 40 years ago Dr. Joram Amir, the founder of Piletest, began using NDT (Non Destructive Testing) to perform quality assurance for deep foundations.

Back then, at the late 1970's, there were no pile testing specific devices and he used an equipment which was cumbersome and required two people connected by a 100m long data cable. These field experiences, quickly led him to harness state-of-the-art technologies and develop a compact, lightweight and outdoor capable pile testing solutions - the PET (Pile Echo Tester).

Together with his son Erez Amir (a software engineer) and a team of electronics engineers, he incorporated Piletest.com Ltd. 20 years ago.

Together with his son Erez Amir (a software engineer) and a team of electronics engineers, he incorporated Piletest.com Ltd. 20 years ago. Piletest.com is the most innovative player in the pile testing industry, as can be seen by the following achievements:

1st PC-based pile echo tester 1st pile echo tester with digital sensor 1st PC-based ultrasonic cross hole tester 1st pile echo tester with wireless sensor 1st pile echo tester with Android data logger and real-time communication 1st miniature light-weight Borehole Inclination Tester